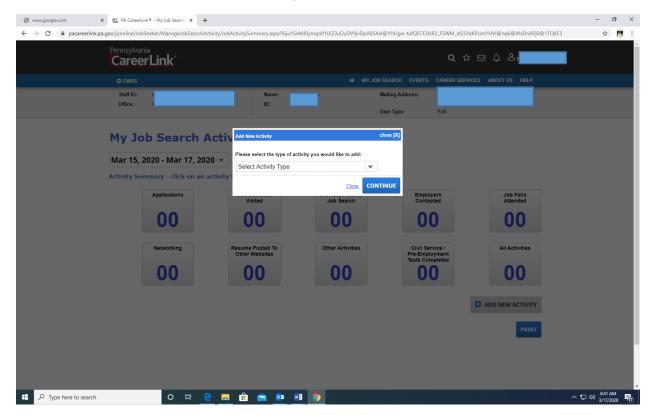

#### HOVER w/MOUSE & SCROLL DOWN TO "JOB SEARCH ACTIVITIES" THEN CLICK IT!

JOB SEARCH ACTIVITY SCREEN (ALL ACTIVITIES is 00) Go to the date box and select the arrow to then select ALL. This will show all of your activities since you have enrolled on PA CareerLink. You may select the box stating ALL Activities to view your research and entries.

TO ADD AN ACTIVITY CLICK ADD ACTIVITY, THEN SELECT TYPE OF ACTIVITY FOR EXAMPLE "JOB SEARCH"

FINAL STEPS TO ADD ACTIVITY: FILL OUT AS MUCH INFORMATION AS YOU CAN. IN THE NOTE BOX YOU CAN ADD THE JOB NUMBER FOR THE POSTING ON PA CAREERLINK OR ADD THE POSITION AS SEEN ON INDEED. THEN CLICK "SAVE"