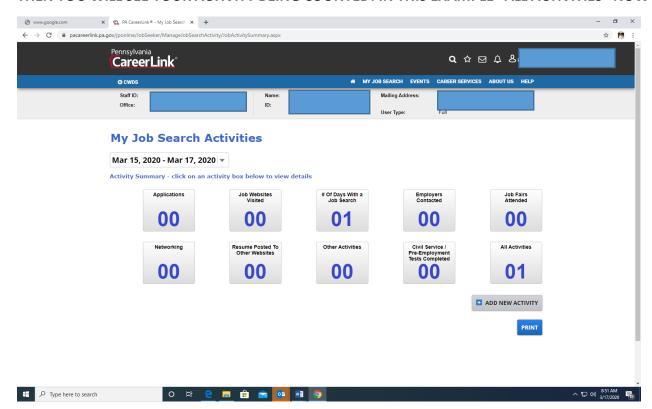

## THEN YOU WILL SEE YOUR ACTIVITY BEING COUNTED: IN THIS EXAMPLE "ALL ACTIVITIES" NOW SHOWS 01