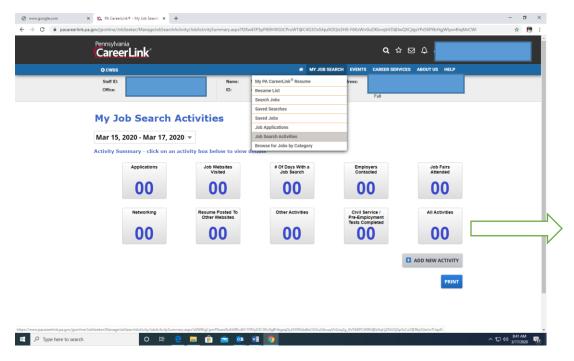

#### HOVER w/MOUSE & SCROLL DOWN TO "JOB SEARCH ACTIVITIES" THEN CLICK IT!

JOB SEARCH ACTIVITY SCREEN (ALL ACTIVITIES is 00) Go to the date box and select the arrow to then select ALL. This will show all of your activities since you have enrolled on PA CareerLink. You may select the box stating ALL Activities to view your research and entries.

TO ADD AN ACTIVITY CLICK ADD ACTIVITY, THEN SELECT TYPE OF ACTIVITY FOR EXAMPLE "JOB SEARCH"

FINAL STEPS TO ADD ACTIVITY: FILL OUT AS MUCH INFORMATION AS YOU CAN. IN THE NOTE BOX YOU CAN ADD THE JOB NUMBER FOR THE POSTING ON PA CAREERLINK OR ADD THE POSITION AS SEEN ON INDEED. THEN CLICK "SAVE"

## THEN YOU WILL SEE YOUR ACTIVITY BEING COUNTED: IN THIS EXAMPLE "ALL ACTIVITIES" NOW SHOWS 01