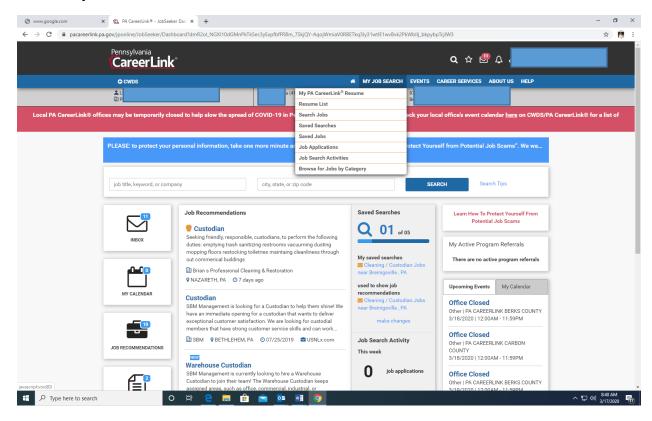

## THIS TAB LETS YOU NAVIGATE TO "JOB SEARCH ACTIVITIES"

## Go to My Job Search:

#### HOVER w/MOUSE & SCROLL DOWN TO "JOB SEARCH ACTIVITIES" THEN CLICK IT!

JOB SEARCH ACTIVITY SCREEN (ALL ACTIVITIES is 00) Go to the date box and select the arrow to then select ALL. This will show all of your activities since you have enrolled on PA CareerLink. You may select the box stating ALL Activities to view your research and entries.