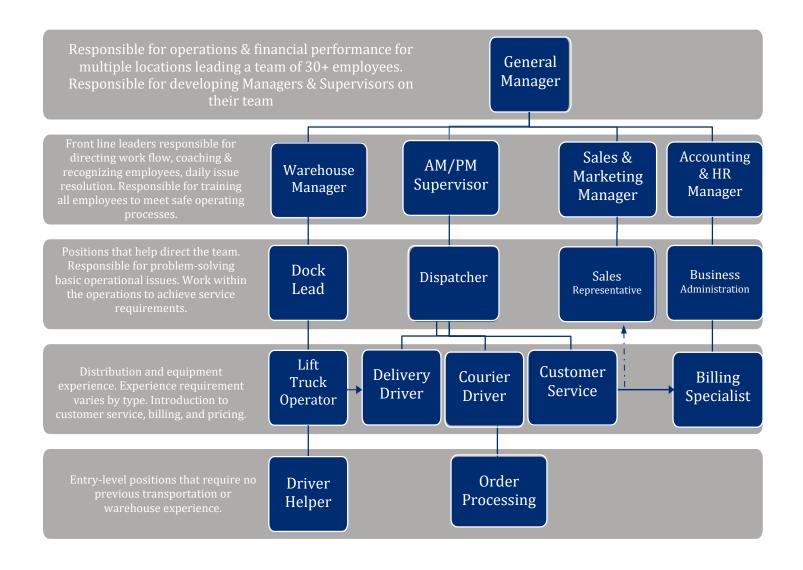

## **CAREER PATHWAY**

7277 WILLIAM AVENUE, ALLENTOWN, PA 18106 2400 STAFFORD AVENUE, SCRANTON, PA 18505 1-855-363-2453

FIND OPENINGS: www.blueeaglelogistics.com/careers/